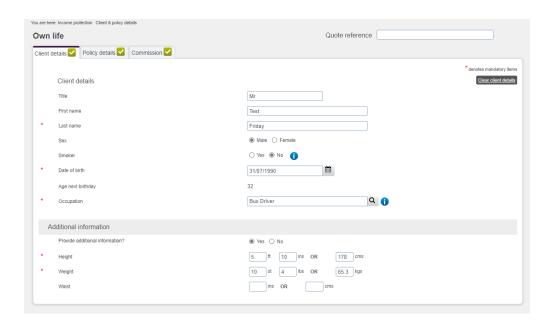

## Creating an application via a 3<sup>rd</sup> party portal (IRESS)

Log into the IRESS portal

Once you have logged into the IRESS portal, you will need to select 'Quote'.

- You will then see the below screen, click 'Income Protection' and then 'Own life'.
- You will then follow the quote journey, you can work through the tabs (client details, policy details and commission). You will need to complete all required fields (including \* mandatory fields).