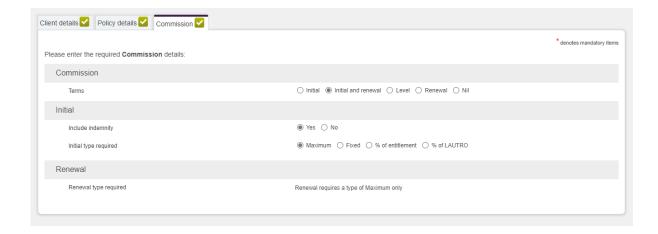

You will need to enter the required cover details (including the \* mandatory fields).

• Once the clients' details and policy details have been completed, in the final tab you will be required to complete the commission details.