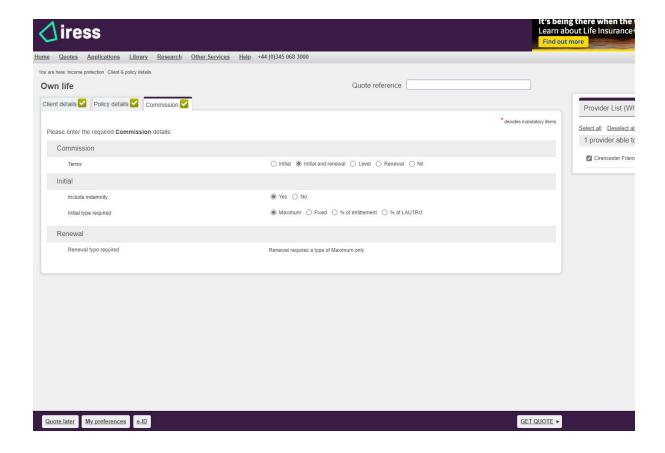

 Once completed, at the bottom of the commission tab, you will you need to click the 'quote' button.

You will be provided with a list of quote results. This will include all products/cover that we
can provide based on the details you have provided. To apply for one of the results provided,
click 'apply' next to the required product.