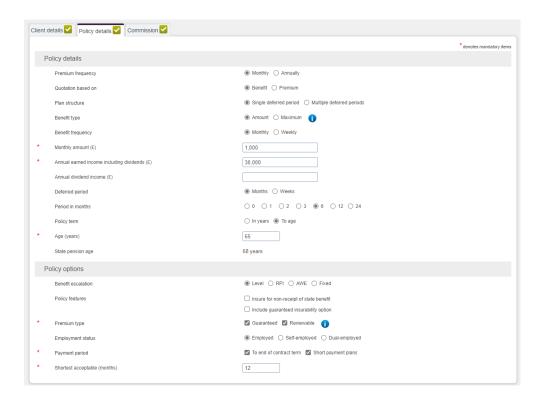

You will need to enter the required cover details (including the \* mandatory fields).

• Once the clients' details and policy details have been completed, in the final tab you will be required to complete the commission details.