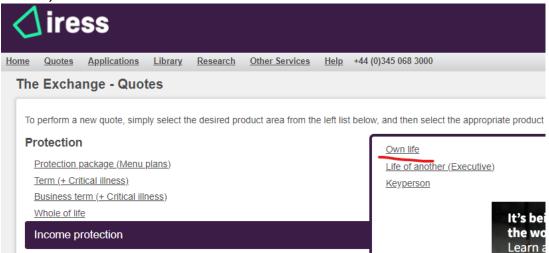

## Creating an application via a 3<sup>rd</sup> party portal (IRESS)

Log into the IRESS portal

Once you have logged into the IRESS portal, you will need to select 'Quote'.

- You will then see the below screen, click 'Income Protection' and then 'Own life'.
- You will then follow the quote journey, you can work through the tabs (client details, policy details and commission). You will need to complete all required fields (including \* mandatory fields).