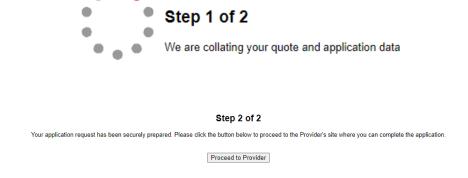

• Once you've clicked apply, you will see the below messages:

 Next click on the 'proceed to provider' button, this will take you to the apply journey on our Adviser portal. Some of the data will be prepopulated, however some data will still need completing (ie medical questions).