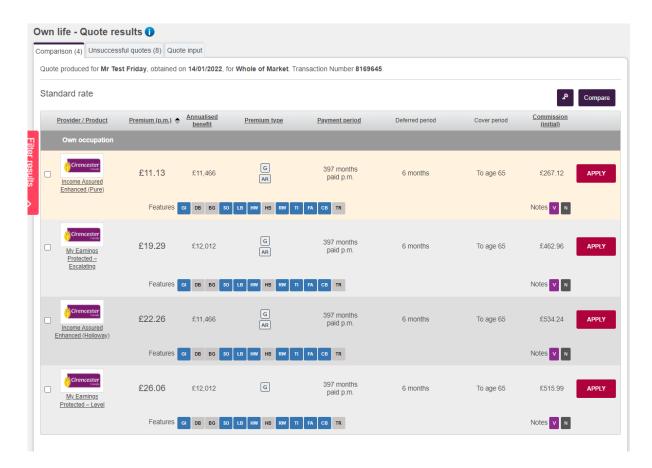

 Once completed, at the bottom of the commission tab, you will you need to click the 'quote' button.

You will be provided with a list of quote results. This will include all products/cover that we
can provide based on the details you have provided. To apply for one of the results provided,
click 'apply' next to the required product.